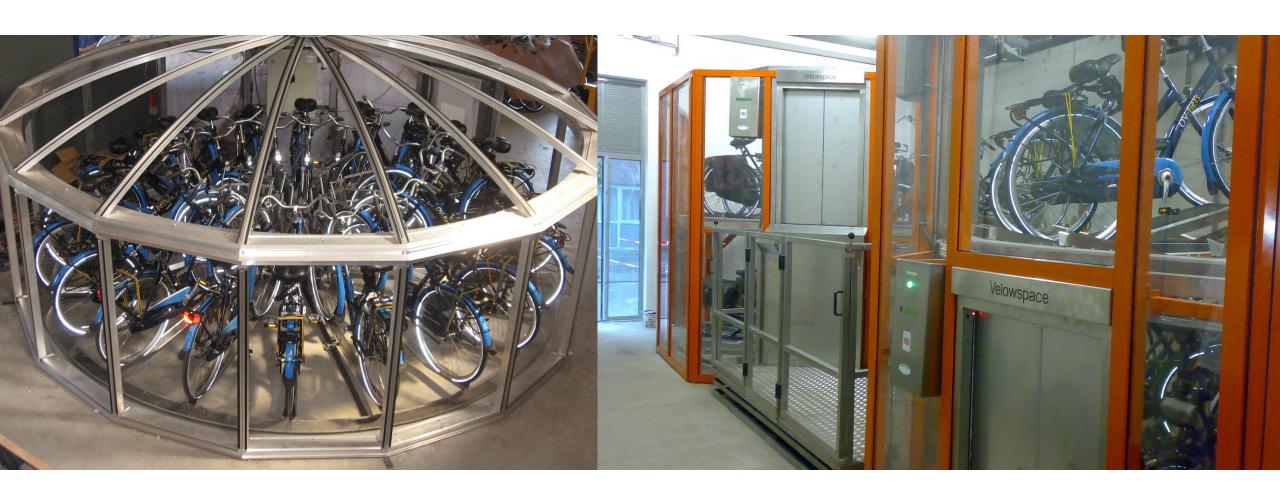

**Features & Benefits:**

- Proven technology
- Carousel-based
- Indoor and outdoor
- 24/7 accessibility
- Registered FOB access
- Any type of bike
- Stackable; saves space
- Rentals or owned
- Customizable
- Made in The Netherlands

### **Specifications:**

Capacity: 24 bikes

Power: 120V/230V

Internet: Wireless

FOB: RFID MIFARE 1K

Diameter: 18.0' [5.5 m]

Height: 16.3' [1.9 m]





## **EZ-Carousel**<sup>™</sup> Spec Sheet



#### **Materials:**

- Rotatable bottom frame Aluminum
- Frame Steel (80x80x5), galvanized
- Center module Steel
- Bicycle gutters Aluminum, anodized
- Bicycle clamps Stainless steel
- Custom panels ~ Steel (3 mm)
- Roof ~ Steel (3 mm), powder coated
- Sliding door Stainless steel
- User panels Stainless steel





# **Automated Carousel**







## **Indoor**





## **Outdoor**





### **Custom Solutions**









# Thank You!

Contact us for a quote or layout.

solutions@kineticbikeparking.com

1-800-818-2373



Bike Parking That Fits

Kinetic Parking Solutions Inc. is the exclusive North American Distribution and Reseller Partner for Lo Minck Systemen BV, Lisserbroek, The Netherlands.