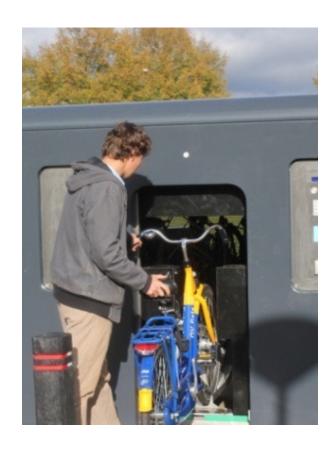

### **Features & Benefits:**

- Proven technology
- Carousel-based
- Indoor and outdoor
- 24/7 accessibility
- Registered FOB access
- Any type of bike
- Stackable; saves space
- Rentals or owned
- Customizable
- Made in The Netherlands

### **Specifications:**

Capacity: 24 bikes

Power: 120V/230V

Internet: Wireless

FOB: RFID MIFARE 1K

Diameter: 18.0' [5.5 m]

Height: 16.3' [1.9 m]