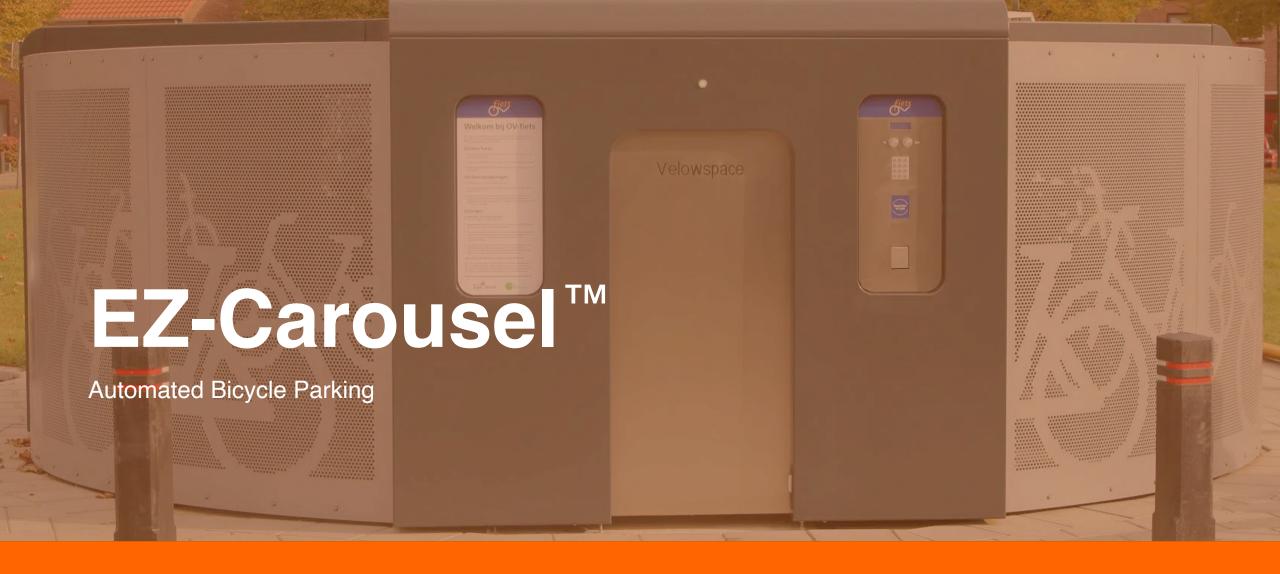

## KINETIC

Bike Parking That Fits

## **EZ-Carousel**<sup>™</sup> Spec Sheet

# **Automated Carousel**