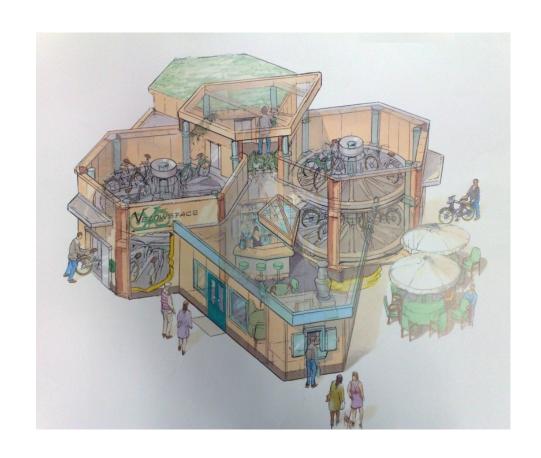

arousel-based
- Indoor and outdoor
- 24/7 accessibility
- Registered FOB access
- Any type of bike
- Stackable; saves space
- Rentals or owned
- Customizable
- Made in The Netherlands

### **Specifications:**

Capacity: 24 bikes

Power: 120V/230V

Internet: Wireless

FOB: RFID MIFARE 1K

Diameter: 18.0' [5.5 m]

Height: 16.3' [1.9 m]





## **EZ-Carousel**<sup>™</sup> Spec Sheet



#### **Materials:**

- Rotatable bottom frame Aluminum
- Frame Steel (80x80x5), galvanized
- Center module Steel
- Bicycle gutters Aluminum, anodized
- Bicycle clamps Stainless steel
- Custom panels ~ Steel (3 mm)
- Roof ~ Steel (3 mm), powder coated
- Sliding door Stainless steel
- User panels Stainless steel





# **Automated Carousel**







## **Indoor**





## **Outdoor**





### **Custom Solutions**









# Thank You!

Contact us for a quote or layout.

solutions@kineticbikeparking.com

1-800-818-2373



Bike Parking That Fits

Kinetic Parking Solutions Inc. is the exclusive North American Distribution and Reseller Partner for Lo Minck Systemen BV, Lisserbroek, The Netherlands.