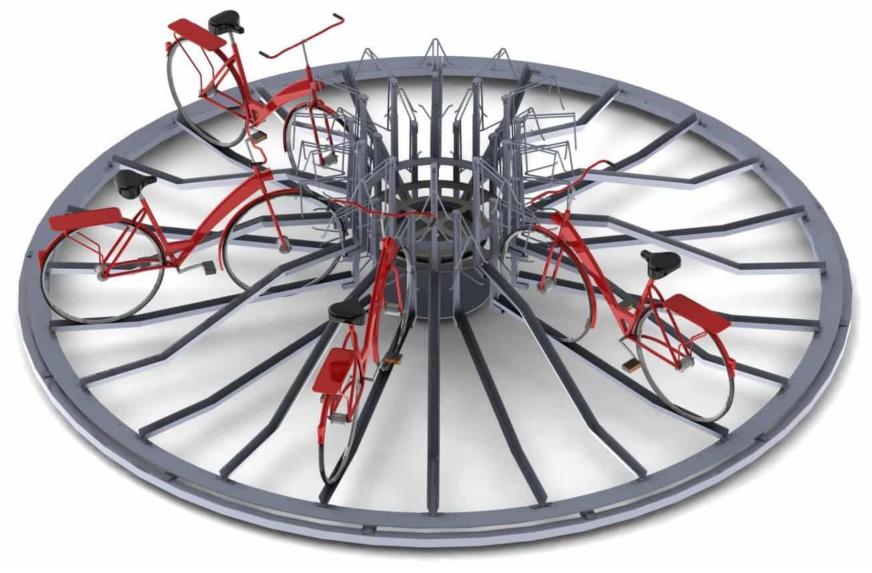

### **Specifications:**

Capacity: 24 bikes

Power: 120V/230V

Internet: Wireless

FOB: RFID MIFARE 1K

Diameter: 18.0' [5.5 m]

Height: 16.3' [1.9 m]

#### **Materials:**

- Rotatable bottom frame Aluminum
- Frame Steel (80x80x5), galvanized
- Center module Steel
- Bicycle gutters Aluminum, anodized
- Bicycle clamps Stainless steel
- Custom panels ~ Steel (3 mm)
- Roof ~ Steel (3 mm), powder coated
- Sliding door Stainless steel
- User panels Stainless steel

# **Automated Carousel**