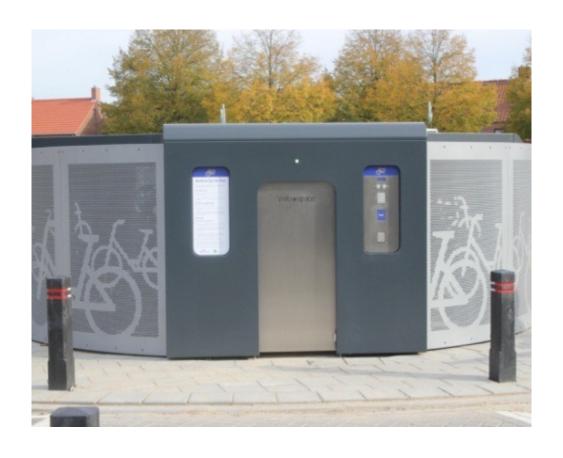

## KINETIC

Bike Parking That Fits



## **EZ-Carousel**<sup>™</sup> Spec Sheet



### **Features & Benefits:**

- Proven technology
- Carousel-based
- Indoor and outdoor
- 24/7 accessibility
- Registered FOB access
- Any type of bike
- Stackable; saves space
- Rentals or owned
- Customizable
- Made in The Netherlands

### **Specifications:**

Capacity: 24 bikes

Power: 120V/230V

Internet: Wireless

FOB: RFID MIFARE 1K

Diameter: 18.0' [5.5 m]

Height: 16.3' [1.9 m]





## **EZ-Carousel**<sup>™</sup> Spec Sheet



#### **Materials:**

- Rotatable bottom frame Aluminum
- Frame Steel (80x80x5), galvanized
- Center module Steel
- Bicycle gutters Aluminum, anodized
- Bicycle clamps Stainless steel
- Custom panels ~ Steel (3 mm)
- Roof ~ Steel (3 mm), powder coated
- Sliding door Stainless steel
- User panels Stainless steel





# **Automated Carousel**







## **Indoor**





## **Outdoor**





### **Custom Solutions**









# Thank You!

Contact us for a quote or layout.

solutions@kineticbikeparking.com

1-800-818-2373



Bike Parking That Fits

Kinetic Parking Solutions Inc. is the exclusive North American Distribution and Reseller Partner for Lo Minck Systemen BV, Lisserbroek, The Netherlands.