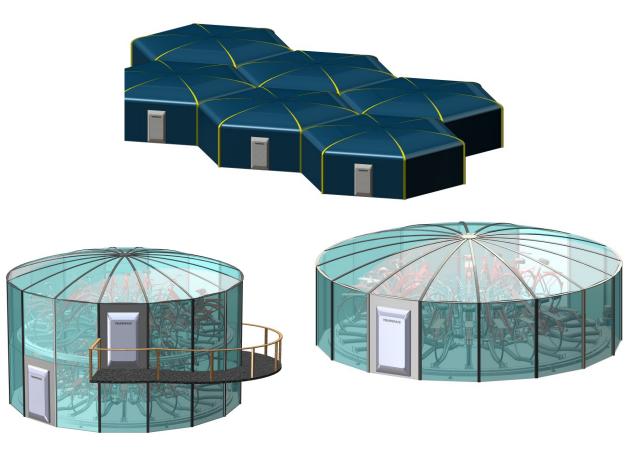

### **Specifications:**

Capacity: 24 bikes

Power: 120V/230V

Internet: Wireless

FOB: RFID MIFARE 1K

Diameter: 18.0' [5.5 m]

Height: 16.3' [1.9 m]

### **Custom Solutions**