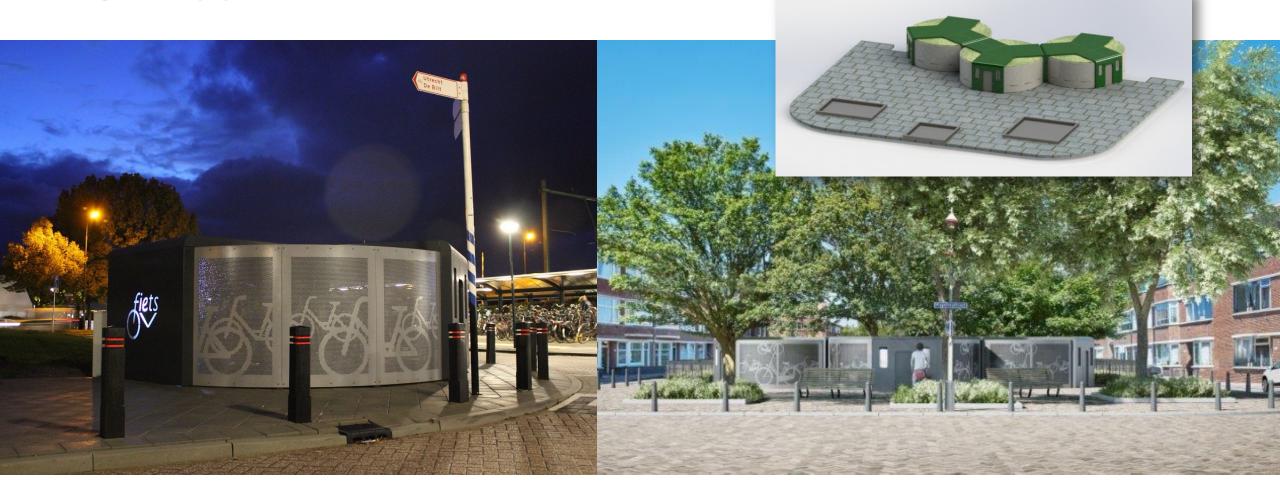

ts:**

- Proven technology
- Carousel-based
- Indoor and outdoor
- 24/7 accessibility
- Registered FOB access
- Any type of bike
- Stackable; saves space
- Rentals or owned
- Customizable
- Made in The Netherlands

### **Specifications:**

Capacity: 24 bikes

Power: 120V/230V

Internet: Wireless

FOB: RFID MIFARE 1K

Diameter: 18.0' [5.5 m]

Height: 16.3' [1.9 m]





## **EZ-Carousel**<sup>™</sup> Spec Sheet



#### **Materials:**

- Rotatable bottom frame Aluminum
- Frame Steel (80x80x5), galvanized
- Center module Steel
- Bicycle gutters Aluminum, anodized
- Bicycle clamps Stainless steel
- Custom panels ~ Steel (3 mm)
- Roof ~ Steel (3 mm), powder coated
- Sliding door Stainless steel
- User panels Stainless steel





# **Automated Carousel**







## **Indoor**





## **Outdoor**





### **Custom Solutions**









# Thank You!

Contact us for a quote or layout.

solutions@kineticbikeparking.com

1-800-818-2373



Bike Parking That Fits

Kinetic Parking Solutions Inc. is the exclusive North American Distribution and Reseller Partner for Lo Minck Systemen BV, Lisserbroek, The Netherlands.