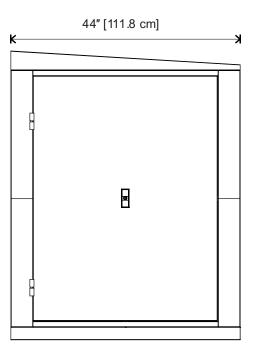

# **EZ-Lock™ Max Secure Locker**

## **CAPACITY**

1 Door: 1 Bike2 Doors: 2 Bikes

#### **LOCKING BAR MECHANISM**

• Locking bars run the full length of the door frame and in three directions for ultimate security.