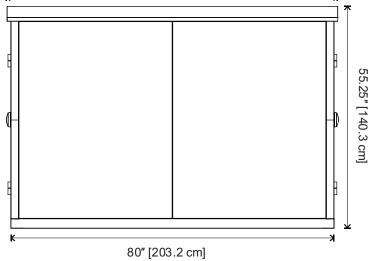

# **EZ-Lock™ Max Secure Locker**

## **CAPACITY**

1 Door: 1 Bike2 Doors: 2 Bikes

#### **LOCKING BAR MECHANISM**

• Locking bars run the full length of the door frame and in three directions for ultimate security.