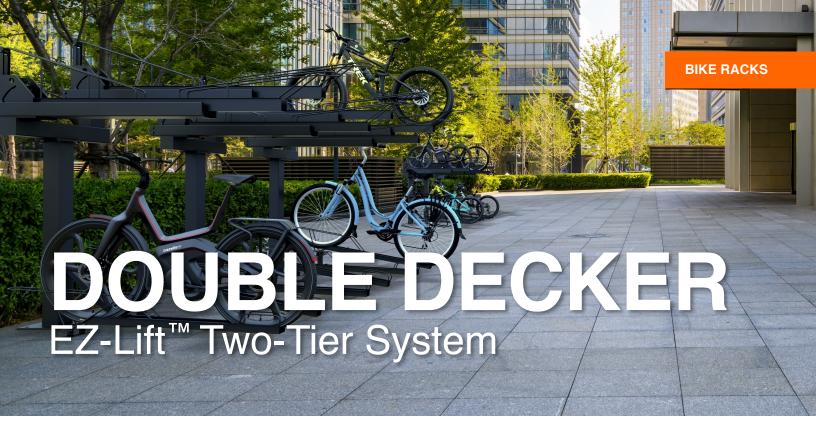

## **Save More Space**

Kinetic's EZ-Lift™ two-tier bike rack system offers a space-saving, high-capacity solution for bicycle parking. They are designed to double your parking capacity while delivering the best ergonomic experience for the rider. Our systems are perfect for bike rooms, transit hubs, and other high-density areas.

The EZ-Lift<sup>™</sup> features a pneumatic lift-assist mechanism, making it easy for users of all abilities to load and unload their bicycles. Built with durability and longevity in mind, the EZ-Lift<sup>™</sup> is suitable for both indoor and outdoor use.

### **BENEFITS**

- Elevated function
- Ergonomic
- Increased density
- · Quiet operation