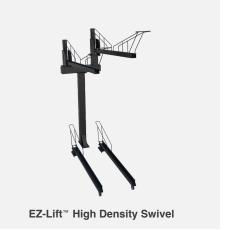

# **Options**

**EZ-Lift™ Euro** (with E-Charging)

EZ-Lift™

EZ-Lift™ High Density Angled Transversal

**EZ-Lift™ High Density Transversal** 

**Call Kinetic for a Quote or Custom Design Layout** 

1-800-818-2373