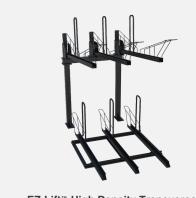

# **Options**

**EZ-Lift™ Euro** (with E-Charging)

EZ-Lift™

EZ-Lift™ High Density Angled Transversal

**EZ-Lift™ High Density Transversal** 

**Call Kinetic for a Quote or Custom Design Layout** 

1-800-818-2373