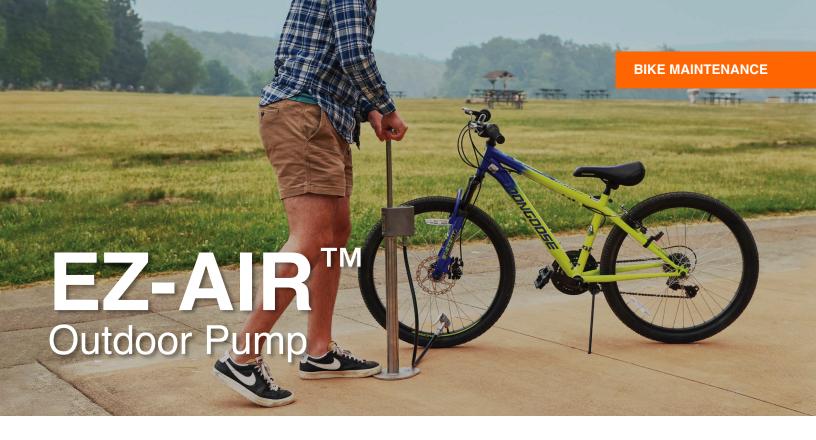

## Air To Go

Kinetic's EZ-Air™ outdoor pump is designed for outdoor use in any climate, combining toughness, durability, and value. A great option for campuses, cities, or other public areas with heavy use.

The EZ-Air<sup>™</sup> can be installed in bike rooms, at parks, on trails, or any other public setting. It withstands extreme weather, ensuring durability and readiness.

Mount it with the EZ-Fix<sup>™</sup> repair stand or directly to any surface.