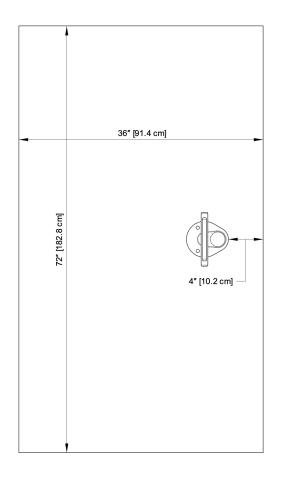

## **Specifications**

The minimum space requirements for the EZ-Air<sup>™</sup> shown on the left outdoor pump are meant to allow a cyclist and their bike comfortable access to the pump.

**Call Kinetic for a Quote or Custom Design Layout** 