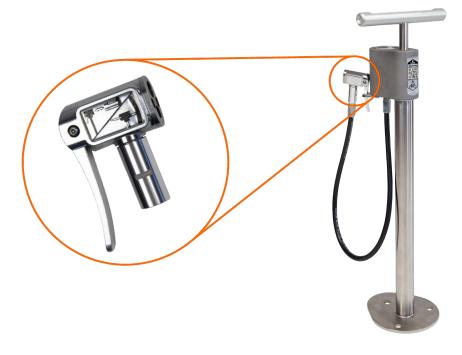

## **BENEFITS**

- Weatherproof, stainless steel body
- Long life piston seal
- Solid core pump rod
- · Steal braided air hose
- Polycarbonate gauge cover
- Concrete mounting anchors included
- · Fully serviceable with rebuild kit
- 2-year warranty
- · Made in the USA

## **OPTIONS**

- ☐ Surface mount
- □ EZ-Fix<sup>™</sup> Outdoor Bike Stand mount
- ☐ Longer hose with mount
- ☐ Presta pump head
- ☐ Schrader pump head
- ☐ Tool add-ons: tire levers, wrench