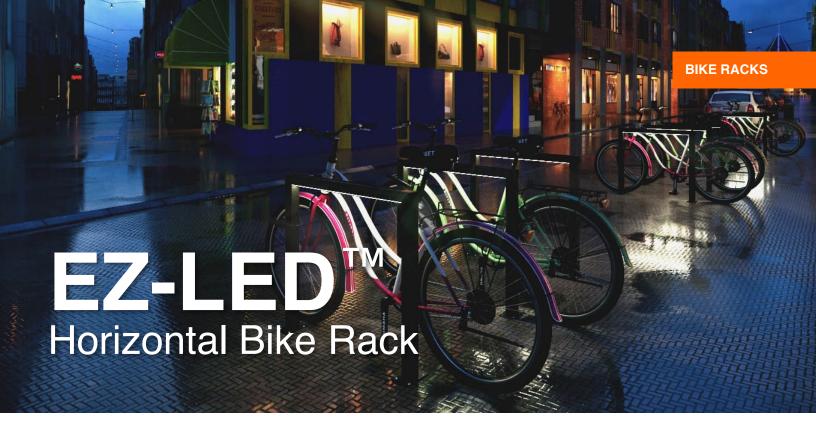

## **Visibility & Security**

Kinetic's proprietary EZ-LED™ horizontal bike rack design offers a unique way to leverage solar energy bringing light to unlit bike parking spaces.

With a customized solar panel securely embedded into the rack, the EZ-LED™ provides downward ambient lighting to the surrounding area.

Perfect for city streets or on campus where getting regular power is difficult and costly.

**Experience the Kinetic difference.** 

**KINETIC** 