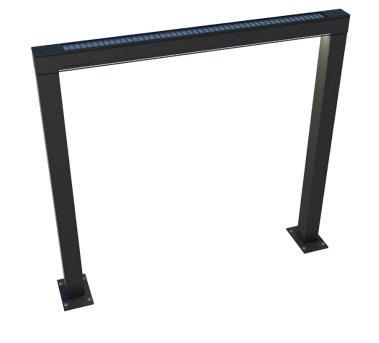

# **Kinetic EZ-LED Horizontal Bike Rack**

CAPACITY

2 bikes

PRODUCT CODE

10101001

#### **BENEFITS**

- Draw attention
- Increase security
- Keep your bike visible
- Ultra Thick Strong Square tube
- Provides light for up 10 hours per charge