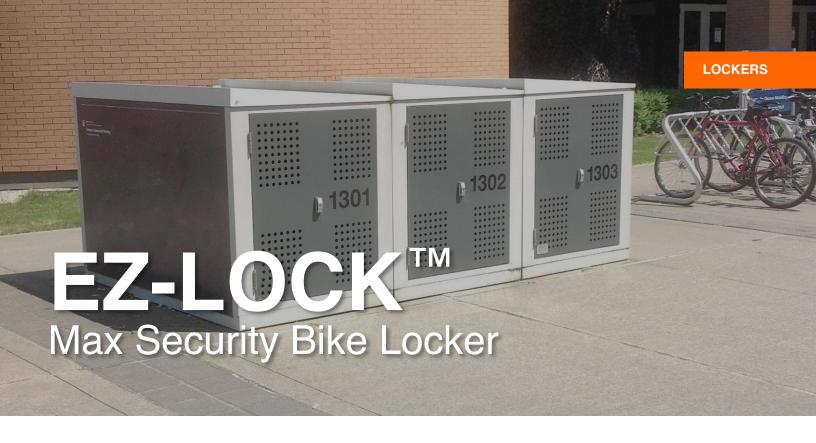

# The Benchmark for Bike Security

Every feature of Kinetic's EZ-Lock™ Max Security bike locker is meticulously designed to offer maximum protection and seamless integration into modern building projects.

From its sturdy exterior walls to the sophisticated locking mechanisms, this locker combines high-grade materials with cutting-edge security features that can enhance site aesthetics and functionality.

## Kinetic EZ-Lock™ **Max Security Bike Locker**