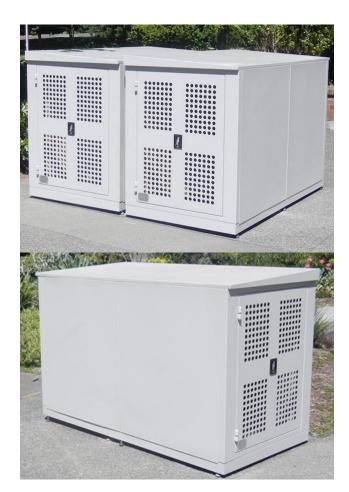

#### CAPACITY

- 1 door: 1 bike
- 2 doors: 2 bikes

#### **ADDITIONAL OPTIONS**

- Interior hangers
- Slanted or Pyramid roof styles