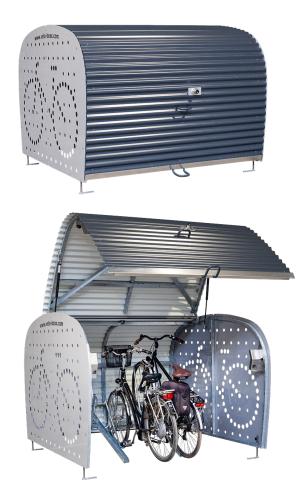

## Simple, Secure, and Durable Bike Storage

Manufactured in Belgium by Velo-Boxx, Kinetic's EZ-Lock™ Pro 5.0 bike locker ensures dry and secure storage for up to five bikes using a high density, alternating rack.

Two easy-to-grip handles allow anyone to open and close the locker with very little effort. Built-in dampers make operation simple, even for children aged seven and up.

**Experience the Kinetic difference.** 

## **SPECIFICATIONS**

Width: 6.75' [2.05 m] Depth: 7.375' [2.25 m]

Height (closed): 5.25' [1.60 m] Height (open): 8.5' [2.60 m]

Locking: Automatic