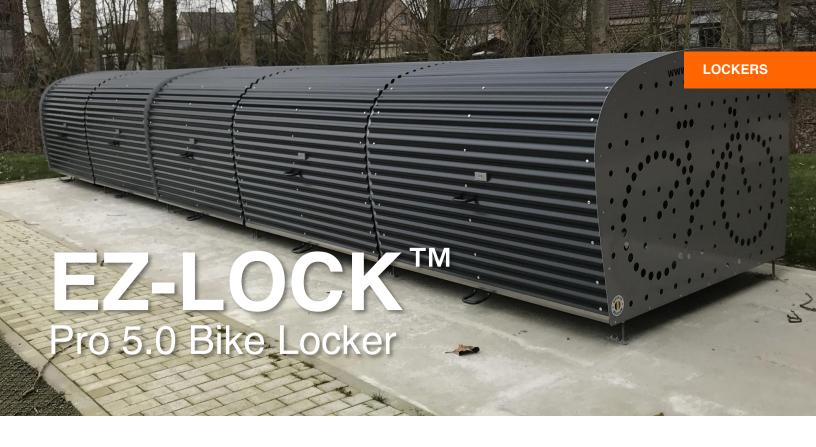

## Simple, Secure, and Durable Bike Storage

Manufactured in Belgium by Velo-Boxx, Kinetic's EZ-Lock™ Pro 5.0 bike locker ensures dry and secure storage for up to five bikes using a high density, alternating rack.

Two easy-to-grip handles allow anyone to open and close the locker with very little effort. Built-in dampers make operation simple, even for children aged seven and up.

**Experience the Kinetic difference.** 