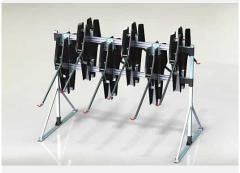

# **Assisted Lift**

Kinetic's EZ-Up™ vertical bike rack is a compact bike parking solution that features a proprietary lift mechanism. It is ideal for vertical storage of all types of bikes, including city bikes, e-bikes, mountain bikes, racing bikes, cargo bikes, and many others.

Manufactured in the Netherlands by Lo Minck Mobility, EZ-Up<sup>™</sup> is a unique bike parking system that allows you to easily park your bike vertically.

**Experience the Kinetic difference.** 

### **BENEFITS**

- Lifts up to 77 lbs. [35 kg]
- Saves up to 40% of space
- Minimum required height: 79" [2 m]
- · Suitable for any bike & wheel size
- · Easy to use