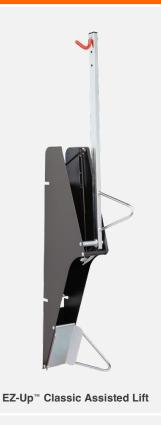

# **Assisted Lift**

Kinetic's EZ-Up™ vertical bike rack is a compact bike parking solution that features a proprietary lift mechanism. It is ideal for vertical storage of all types of bikes, including city bikes, e-bikes, mountain bikes, racing bikes, cargo bikes, and many others.

### **BENEFITS**

- Lifts up to 77 lbs. [35 kg]
- Saves up to 40% of space
- Minimum required height: 79" [2 m]
- · Suitable for any bike & wheel size
- · Easy to use

## **OPTIONS**

- ☐ E-Bike
- □ Fat Tire
- Extended
- ☐ Tamper-proof nuts
- ☐ Rear wheel lock