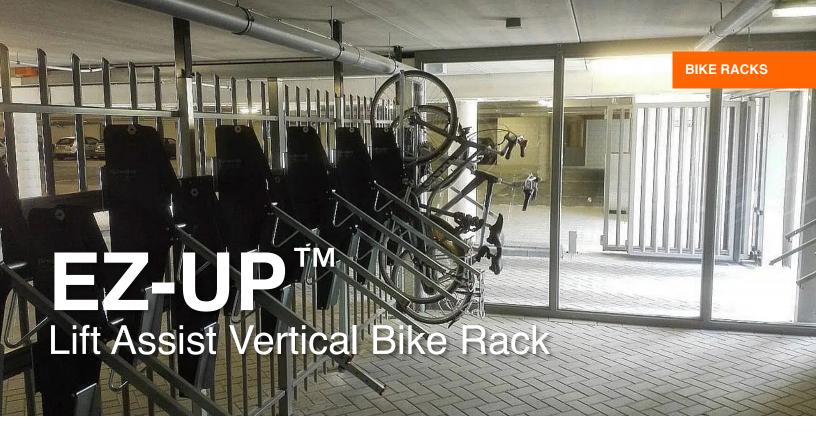

# **Assisted Lift**

Kinetic's EZ-Up™ vertical bike rack is a compact bike parking solution that features a proprietary lift mechanism. It is ideal for vertical storage of all types of bikes, including city bikes, e-bikes, mountain bikes, racing bikes, cargo bikes, and many others.

Manufactured in the Netherlands by Lo Minck Mobility, EZ-Up<sup>™</sup> is a unique bike parking system that allows you to easily park your bike vertically.

**Experience the Kinetic difference.** 

### **BENEFITS**

- Lifts up to 77 lbs. [35 kg]
- Saves up to 40% of space
- Minimum required height: 79" [2 m]
- · Suitable for any bike & wheel size
- · Easy to use