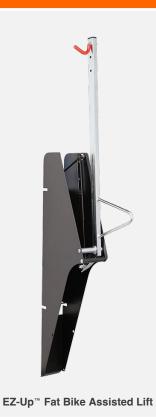

# **Assisted Lift**

Kinetic's EZ-Up™ vertical bike rack is a compact bike parking solution that features a proprietary lift mechanism. It is ideal for vertical storage of all types of bikes, including city bikes, e-bikes, mountain bikes, racing bikes, cargo bikes, and many others.

### **BENEFITS**

- Lifts up to 77 lbs. [35 kg]
- Saves up to 40% of space
- Minimum required height: 79" [2 m]
- · Suitable for any bike & wheel size
- · Easy to use

## **OPTIONS**

- ☐ E-Bike
- □ Fat Tire
- Extended
- ☐ Tamper-proof nuts
- ☐ Rear wheel lock