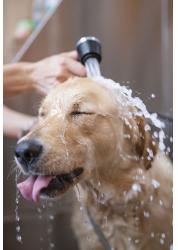

## All-In-One Bike & Dog Washing Station

Kinetic's EZ-Wash™ is the all-in-one washing station built for cyclists and dog owners. Say goodbye to hours of scrubbing bikes or pets after every adventure.

EZ-Wash™ Station tackles any job from quick post-trail rinses to deep cleansing without harming bicycle components or pets.

## **Features & Benefits**

- Suitable for indoor or outdoor use
- · Collects and contains wash water
- Adjustable water pressure
- Connects to drainage system
- Includes 4 cleaning tools
- · Adjustable spray nozzle and washing stand
- · Accepts RFID payment, credit card, or app
- Collapses for storage
- · Folding drawer plus filter to trap sand and debris
- Customizable (color and background decal)
- · Hot-dipped galvanized dog-friendly wash grid
- · Optional SMART version with app-based payment