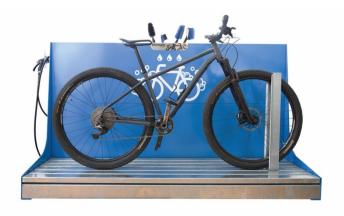

## **Features & Benefits**

- Suitable for indoor or outdoor use
- · Collects and contains wash water
- Adjustable water pressure
- Connects to drainage system
- Includes 4 cleaning tools
- · Adjustable spray nozzle and washing stand
- · Accepts RFID payment, credit card, or app
- Collapses for storage
- · Folding drawer plus filter to trap sand and debris
- Customizable (color and background decal)
- · Hot-dipped galvanized dog-friendly wash grid
- · Optional SMART version with app-based payment

## **Specifications**

- Dimensions (WxLxH): 25.6"x81.1"x43.3" [65x206x110 cm] Weight: 253 lbs. [115 kg]
- Fixing System: Freestanding or bolted to the ground
- · Material: Steel and stainless steel fasteners
- · Protection: Zinc-rich epoxy primer
- · Painting: Powder-coated
- Finish: Standard RAL 2004 (other standard RAL colors available upon request)