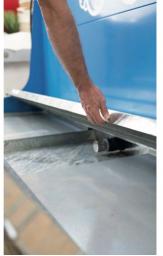

## **Features & Benefits**

- Suitable for indoor or outdoor use
- · Collects and contains wash water
- Adjustable water pressure
- Connects to drainage system
- Includes 4 cleaning tools
- · Adjustable spray nozzle and washing stand
- · Accepts RFID payment, credit card, or app
- Collapses for storage
- · Folding drawer plus filter to trap sand and debris
- Customizable (color and background decal)
- · Hot-dipped galvanized dog-friendly wash grid
- · Optional SMART version with app-based payment

## **Specifications**

- Dimensions (WxLxH): 25.6"x81.1"x43.3" [65x206x110 cm] Weight: 253 lbs. [115 kg]
- Fixing System: Freestanding or bolted to the ground
- · Material: Steel and stainless steel fasteners
- · Protection: Zinc-rich epoxy primer
- · Painting: Powder-coated
- Finish: Standard RAL 2004 (other standard RAL colors available upon request)