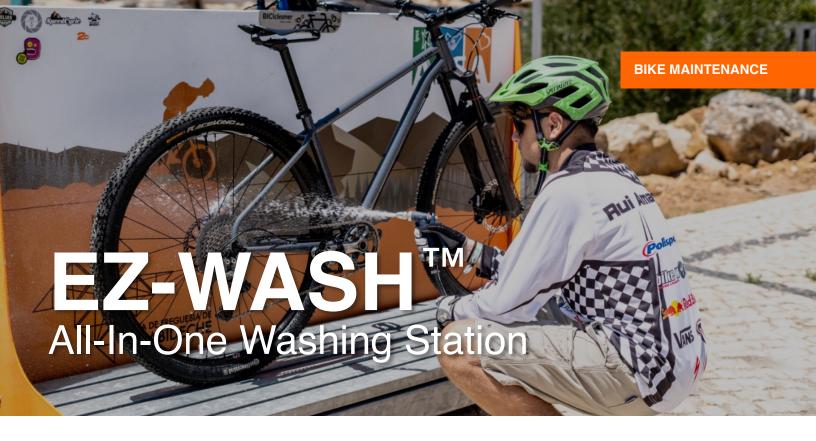

## All-In-One Bike & Dog Washing Station

Kinetic's EZ-Wash™ is the all-in-one washing station built for cyclists and dog owners. Say goodbye to hours of scrubbing bikes or pets after every adventure.

EZ-Wash™ Station tackles any job from quick post-trail rinses to deep cleansing without harming bicycle components or pets.

## **Features & Benefits**

- Suitable for indoor or outdoor use
- · Collects and contains wash water
- Adjustable water pressure
- Connects to drainage system
- Includes 4 cleaning tools
- · Adjustable spray nozzle and washing stand
- · Accepts RFID payment, credit card, or app
- Collapses for storage
- · Folding drawer plus filter to trap sand and debris
- Customizable (color and background decal)
- · Hot-dipped galvanized dog-friendly wash grid
- · Optional SMART version with app-based payment