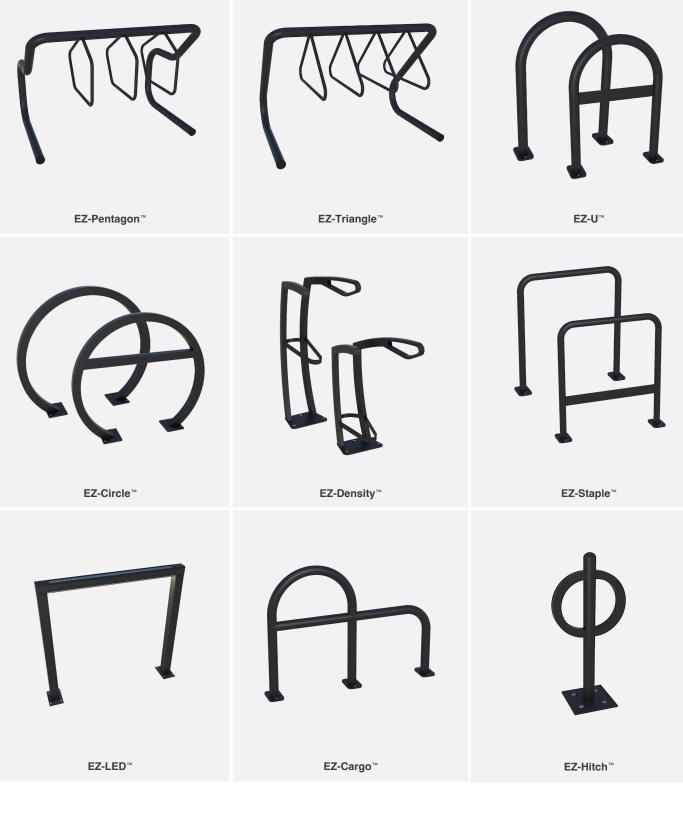

government projects..

Preferred by cycling enthusiasts worldwide, these bike parking solutions boast industry-standard aesthetics that enhance any space.

Installation is straightforward, ensuring compliance with ADA standards and specific "on center" spacing needs.

#### Experience the Kinetic difference.

#### BENEFITS

- · Supports entire bike
- Lock both wheels
- ADA & APBP compliant
- Customizable
- · Platform capacity optimization
- Flexible and durable

#### FINISHES

- Powder Coated ANY STANDARD RAL
- Galvanized
- Stainless

#### OPTIONS

- Dever charging integration
- Round or square tube
- With or without crossbar
- Heavy duty and narrow variations
- Custom laser center plate
- Embedded or surface
- Tamper-proof nuts
- □ Inside welded cable/chain



**BIKE RACKS** 

## Options



## KINETIC

## **Customization**



### Waterjet & Laser

Kinetic's Custom Waterjet & Laser can cut virtually anything up to 6" thick. We can also engrave highly detailed graphics in any configuration.

## Signage Header

Kinetic's Custom Header Signage is a great way to make your space stand out. They're also a great opportunity to brand your organization.



# Call Kinetic for a Quote or Custom Design Layout 1-800-818-2373



solutions@kineticbikeparking.com | kineticbikeparking.com