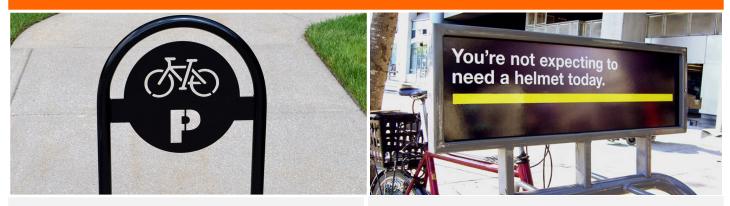

### Waterjet & Laser

Kinetic's Custom Waterjet & Laser can cut virtually anything up to 6" thick. We can also engrave highly detailed graphics in any configuration.

## Signage Header

Kinetic's Custom Header Signage is a great way to make your space stand out. They're also a great opportunity to brand your organization.