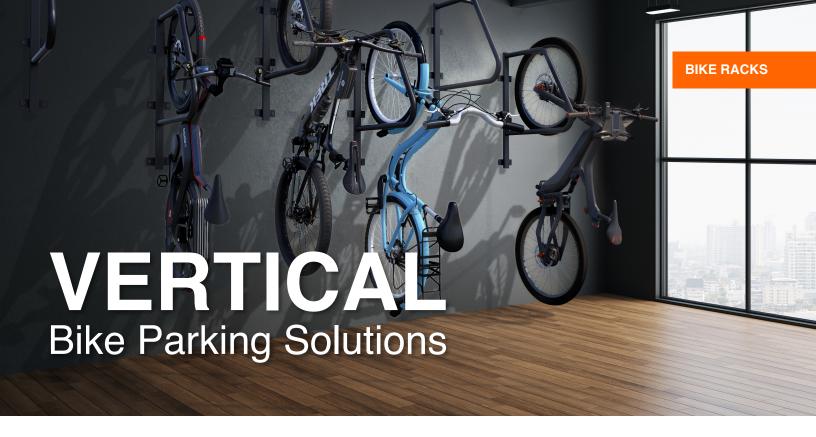

## **Easy Access**

Engineered for efficiency and space maximization, Kinetic's Vertical bike racks elegantly secure a single bicycle, freeing up precious floor space.

Perfect for both indoor and outdoor setups, this rack is a must-have for commercial or residential building projects aiming to seamlessly blend in functional bike parking without compromising on design or space.

### **BENEFITS**

- Space efficient
- Accommodates any size tires
- Variable on center configurations
- Alternating heights installation