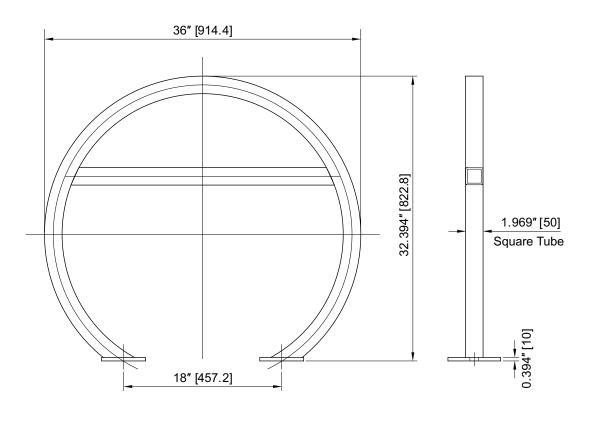

## **MATERIALS**

Square Steel Tube 1.97" x 1.97" (50 mm x 50 mm)

#### **THICKNESS**

0.189" (4.8 mm)

#### **WEIGHT**

34.15 lbs. (15.5 kg)