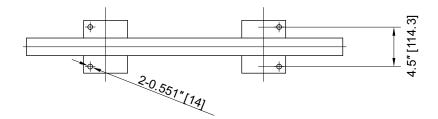

# **EZ-Circle™ Horizontal Rack & Cross Bar**

## PRODUCT CODE

10101095

#### **CAPACITY**

2 Bikes per unit

## **MATERIALS**

Square Steel Tube 1.97" x 1.97" (50 mm x 50 mm)

#### **THICKNESS**

0.189" (4.8 mm)

#### **WEIGHT**

34.15 lbs. (15.5 kg)

#### **FINISHES**

- □ Powder Coated ANY STANDARD RAL
- □ Galvanized
- □ Stainless

# **OPTIONS**

- □ Tamper proof nuts
- □ Customizable cross bar

## **SPACING REQUIREMENTS**

For recommendations and details on clearances and aisle widths please refer to the APBP Bicycle Parking Guide or your local ordinances and guidelines.

Drawings are for information purposes only and while accurate at the time of creation, Kinetic Parking Solutions, Inc. must confirm its accuracy prior to submission.