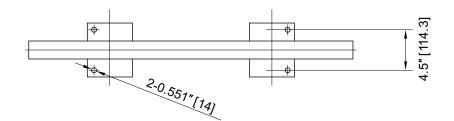

#### MATERIALS

Square Steel Tube 1.97" x 1.97" (50 mm x 50 mm)

#### THICKNESS

0.189" (4.8 mm)