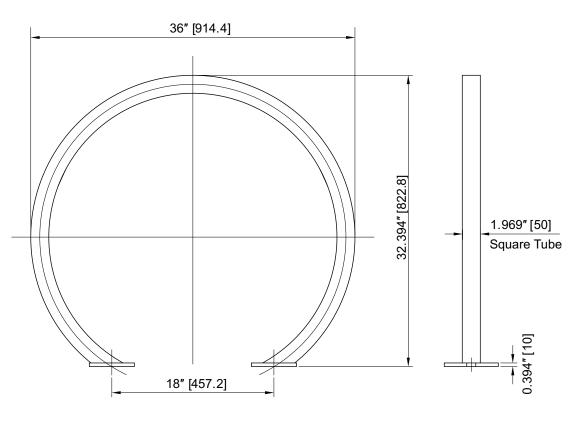

# **EZ-Circle<sup>™</sup> Horizontal Rack**

#### MATERIALS

Square Steel Tube 1.97" x 1.97" (50 mm x 50 mm)

#### THICKNESS

0.189" (4.8 mm)

#### WEIGHT

33 lbs. (14.97 kg)