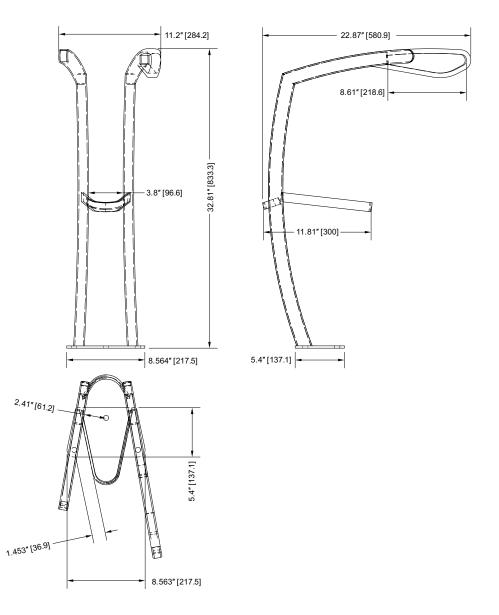

## SPACING REQUIREMENTS

For recommendations and details on clearances and aisle widths please refer to the <u>APBP Bicycle Parking</u> <u>Guide</u> or your local ordinances and guidelines.

Drawings are for information purposes only and while accurate at the time of creation, Kinetic Parking Solutions, Inc. must confirm its accuracy prior to submission.