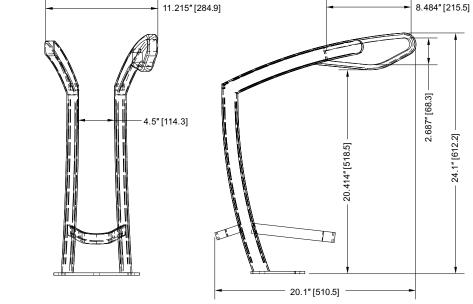

# **EZ-Density™ Low Rack**

#### **CAPACITY**

1 Bike per unit

#### **WEIGHT**

21.16 lbs. (9.6 kg)

### **SPACING REQUIREMENTS**

For recommendations and details on clearances and aisle widths please refer to the <u>APBP Bicycle Parking Guide</u> or your local ordinances and guidelines.

Drawings are for information purposes only and while accurate at the time of creation, Kinetic Parking Solutions, Inc. must confirm its accuracy prior to submission.