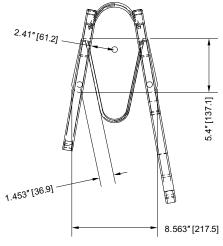

# **EZ-Density™ Low Rack**

#### **CAPACITY**

1 Bike per unit

#### **WEIGHT**

21.16 lbs. (9.6 kg)

### **SPACING REQUIREMENTS**

For recommendations and details on clearances and aisle widths please refer to the <u>APBP Bicycle Parking Guide</u> or your local ordinances and guidelines.

Drawings are for information purposes only and while accurate at the time of creation, Kinetic Parking Solutions, Inc. must confirm its accuracy prior to submission.