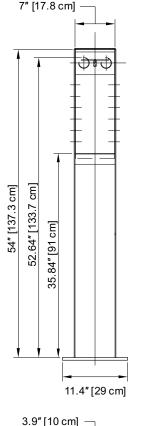

## SPECIFICATIONS

- ADA Compliant
- Thick-walled (0.16" 4 mm) Square Steel Channel
- Silicone Sleeves

## WEIGHT

68 lbs. (31 kg)