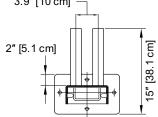

## SPECIFICATIONS

- ADA Compliant
- Thick-walled (0.16" 4 mm) Square Steel Channel
- Silicone Sleeves

## WEIGHT

68 lbs. (31 kg)