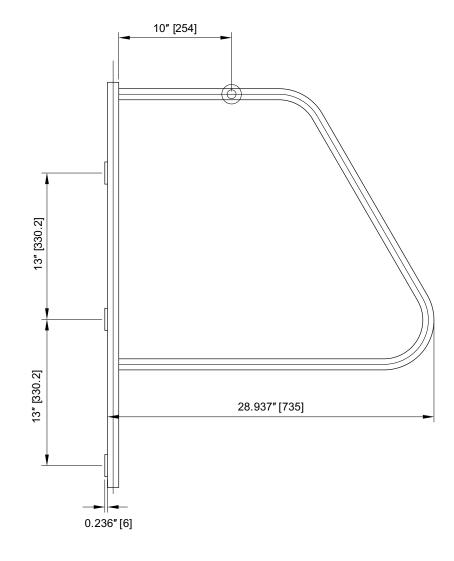

# EZ-Hang™ Vertical Rack – Rectangular Tube

10101304

## **MATERIALS**

Rectangular Steel Tube 0.98" x 1.97" (25 mm x 50 mm)

## **THICKNESS**

0.098" (2.5 mm)

## **WEIGHT**

19.47 lbs. (8.84 kg)