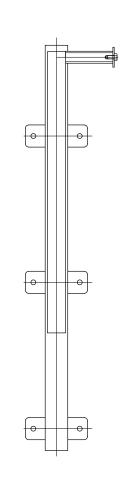

# EZ-Hang™ Vertical Rack – Rectangular Tube

10101304

## **MATERIALS**

Rectangular Steel Tube 0.98" x 1.97" (25 mm x 50 mm)

## **THICKNESS**

0.098" (2.5 mm)

## **WEIGHT**

19.47 lbs. (8.84 kg)