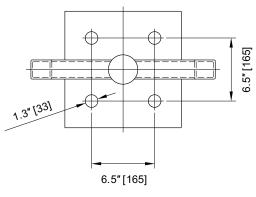

# **MATERIALS**

Square Steel Tube 0.97"x 0.97" (50 mm x 50 mm)

#### **THICKNESS**

0.189" (4.8 mm)