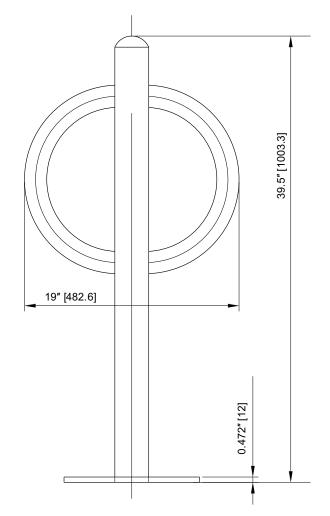

# **MATERIALS**

Square Steel Tube 0.97"x 0.97" (50 mm x 50 mm)

#### **THICKNESS**

0.189" (4.8 mm)

# **WEIGHT**

56.2 lbs. (25.5 kg)