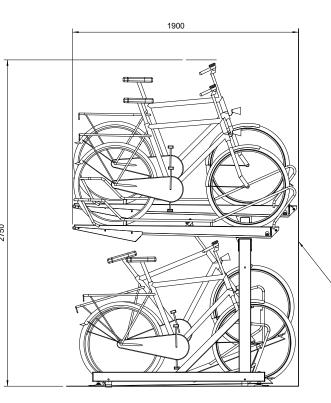

# **EZ-Lift<sup>™</sup> Euro 40 Two-Tier Rack**

#### CAPACITY

1 Bike per Tray / 2 Bikes per Set

## LIFT ASSIST

Vapsint© gas strut: 20,000 movements