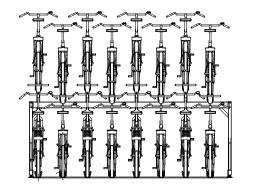

# **EZ-Lift<sup>™</sup> Euro 40 Two-Tier Rack**

#### CAPACITY

1 Bike per Tray / 2 Bikes per Set