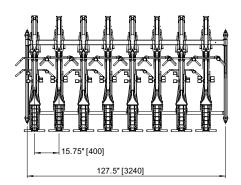

#### SPACING REQUIREMENTS

For recommendations and details on clearances and aisle widths please refer to the <u>APBP Bicycle Parking</u> <u>Guide</u> or your local ordinances and guidelines.

Drawings are for information purposes only and while accurate at the time of creation, Kinetic Parking Solutions, Inc. must confirm its accuracy prior to submission.