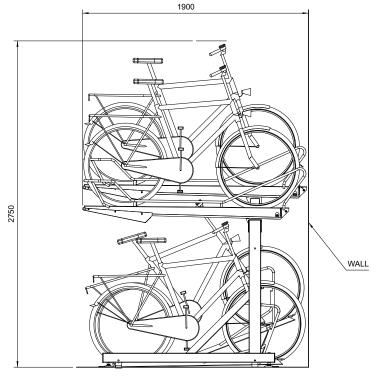

# **EZ-Lift™ Euro 45 Two-Tier Rack**

#### **CAPACITY**

1 Bike per Tray / 2 Bikes per Set

#### **LIFT ASSIST**

Vapsint© gas strut: 20,000 movements