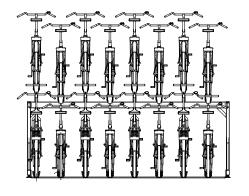

# **EZ-Lift™ Euro 45 Two-Tier Rack**

#### **CAPACITY**

1 Bike per Tray / 2 Bikes per Set