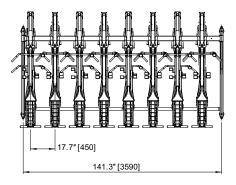

## SPACING REQUIREMENTS

For recommendations and details on clearances and aisle widths please refer to the APBP Bicycle Parking Guide or your local ordinances and guidelines.

Drawings are for information purposes only and while accurate at the time of creation, Kinetic Parking Solutions, Inc. must confirm its accuracy prior to submission.