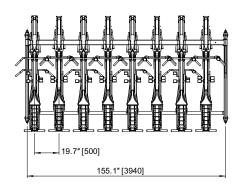

#### SPACING REQUIREMENTS

For recommendations and details on clearances and aisle widths please refer to the <u>APBP Bicycle Parking</u> <u>Guide</u> or your local ordinances and guidelines.

Drawings are for information purposes only and while accurate at the time of creation, Kinetic Parking Solutions, Inc. must confirm its accuracy prior to submission.