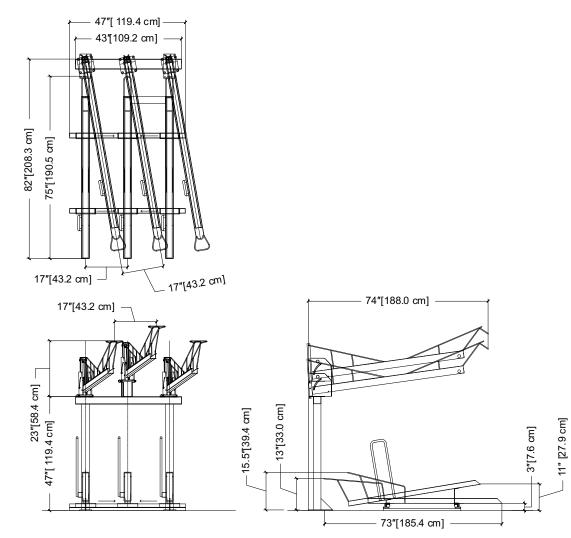

#### CAPACITY

6 Bikes per set (upper/lower)

NOTE: drawings show 3 bikes on top, 3 bikes on bottom