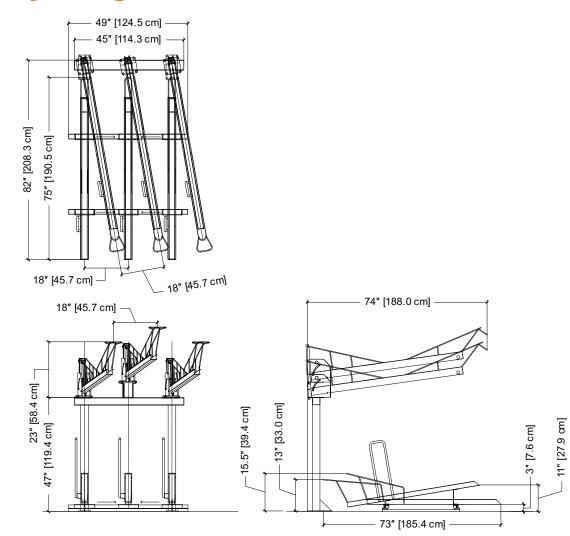

#### CAPACITY

6 Bikes per set (upper/lower)

NOTE: drawings show 3 bikes on top, 3 bikes on bottom