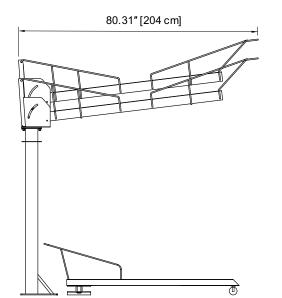

# CAPACITY

2 Bikes per set (upper/lower) NOTE: drawings show 2 sets (4 bikes)

## LIFT ASSIST

Gas Strut: 30,000 movements

## SPACING REQUIREMENTS

For recommendations and details on clearances and aisle widths please refer to the <u>APBP Bicycle Parking</u> <u>Guide</u> or your local ordinances and guidelines.

Drawings are for information purposes only and while accurate at the time of creation, Kinetic Parking Solutions, Inc. must confirm its accuracy prior to submission.