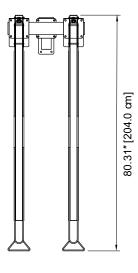

# CAPACITY

2 Bikes per set (upper/lower) NOTE: drawings show 2 sets (4 bikes)

## SPACING REQUIREMENTS

For recommendations and details on clearances and aisle widths please refer to the <u>APBP Bicycle Parking</u> <u>Guide</u> or your local ordinances and guidelines.

Drawings are for information purposes only and while accurate at the time of creation, Kinetic Parking Solutions, Inc. must confirm its accuracy prior to submission.