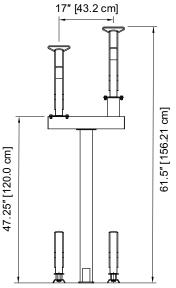

# CAPACITY

2 Bikes per set (upper/lower) NOTE: drawings show 2 sets (4 bikes)

## SPACING REQUIREMENTS

For recommendations and details on clearances and aisle widths please refer to the <u>APBP Bicycle Parking</u> <u>Guide</u> or your local ordinances and guidelines.

Drawings are for information purposes only and while accurate at the time of creation, Kinetic Parking Solutions, Inc. must confirm its accuracy prior to submission.