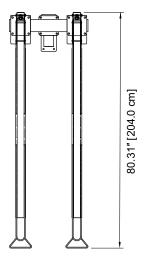

#### **CAPACITY**

2 Bikes per set (upper/lower)

NOTE: drawings show 2 sets (4 bikes)

#### SPACING REQUIREMENTS

For recommendations and details on clearances and aisle widths please refer to the APBP Bicycle Parking Guide or your local ordinances and guidelines.

Drawings are for information purposes only and while accurate at the time of creation, Kinetic Parking Solutions, Inc. must confirm its accuracy prior to submission.