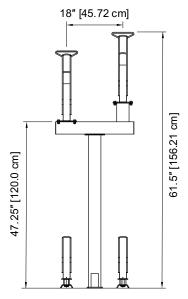

#### **CAPACITY**

2 Bikes per set (upper/lower)

NOTE: drawings show 2 sets (4 bikes)

#### SPACING REQUIREMENTS

For recommendations and details on clearances and aisle widths please refer to the APBP Bicycle Parking Guide or your local ordinances and guidelines.

Drawings are for information purposes only and while accurate at the time of creation, Kinetic Parking Solutions, Inc. must confirm its accuracy prior to submission.