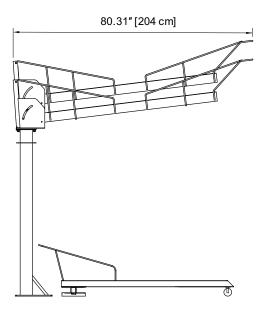

#### **CAPACITY**

2 Bikes per set (upper/lower)

NOTE: drawings show 2 sets (4 bikes)

#### SPACING REQUIREMENTS

For recommendations and details on clearances and aisle widths please refer to the APBP Bicycle Parking Guide or your local ordinances and guidelines.

Drawings are for information purposes only and while accurate at the time of creation, Kinetic Parking Solutions, Inc. must confirm its accuracy prior to submission.