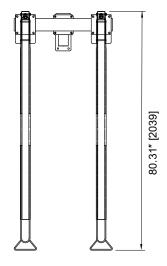

#### **CAPACITY**

2 Bikes per set (upper/lower)

NOTE: drawings show 2 sets (4 bikes)

#### **SPACING REQUIREMENTS**

For recommendations and details on clearances and aisle widths please refer to the APBP Bicycle Parking Guide or your local ordinances and guidelines.

Drawings are for information purposes only and while accurate at the time of creation, Kinetic Parking Solutions, Inc. must confirm its accuracy prior to submission.