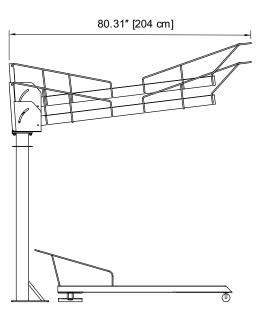

#### **CAPACITY**

2 Bikes per set (upper/lower)

NOTE: drawings show 2 sets (4 bikes)

# **LIFT ASSIST**

Gas Strut: 30,000 movements

#### **SPACING REQUIREMENTS**

For recommendations and details on clearances and aisle widths please refer to the APBP Bicycle Parking Guide or your local ordinances and guidelines.

Drawings are for information purposes only and while accurate at the time of creation, Kinetic Parking Solutions, Inc. must confirm its accuracy prior to submission.