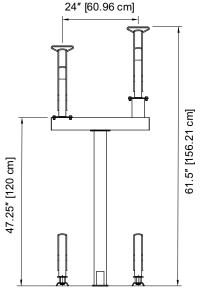

#### **CAPACITY**

2 Bikes per set (upper/lower)

NOTE: drawings show 2 sets (4 bikes)

#### **SPACING REQUIREMENTS**

For recommendations and details on clearances and aisle widths please refer to the APBP Bicycle Parking Guide or your local ordinances and guidelines.

Drawings are for information purposes only and while accurate at the time of creation, Kinetic Parking Solutions, Inc. must confirm its accuracy prior to submission.