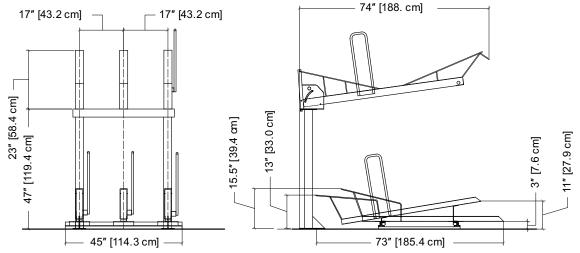

### **CAPACITY**

6 Bikes per set (upper/lower)

NOTE: drawings show 3 bikes on top, 3 bikes on bottom

#### SPACING REQUIREMENTS

For recommendations and details on clearances and aisle widths please refer to the APBP Bicycle Parking Guide or your local ordinances and guidelines.

Drawings are for information purposes only and while accurate at the time of creation, Kinetic Parking Solutions, Inc. must confirm its accuracy prior to submission.