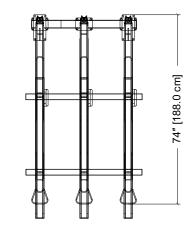

### **CAPACITY**

6 Bikes per set (upper/lower)

NOTE: drawings show 3 bikes on top, 3 bikes on bottom

#### SPACING REQUIREMENTS

For recommendations and details on clearances and aisle widths please refer to the APBP Bicycle Parking Guide or your local ordinances and guidelines.

Drawings are for information purposes only and while accurate at the time of creation, Kinetic Parking Solutions, Inc. must confirm its accuracy prior to submission.