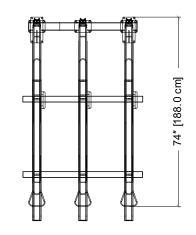

# **EZ-Lift™ 18 High Density Transversal Rack**

## **CAPACITY**

6 Bikes per set (upper/lower)

NOTE: drawings show 3 bikes on top, 3 bikes on bottom