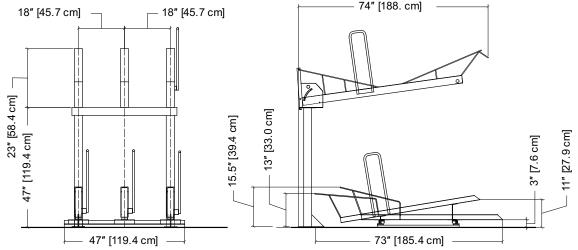

# **EZ-Lift™ 18 High Density Transversal Rack**

## **CAPACITY**

6 Bikes per set (upper/lower)

NOTE: drawings show 3 bikes on top, 3 bikes on bottom

#### SPACING REQUIREMENTS

For recommendations and details on clearances and aisle widths please refer to the APBP Bicycle Parking Guide or your local ordinances and guidelines.

Drawings are for information purposes only and while accurate at the time of creation, Kinetic Parking Solutions, Inc. must confirm its accuracy prior to submission.