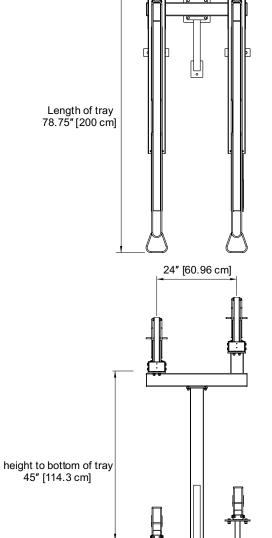

## **CAPACITY**

2 Bikes per set (upper/lower)

NOTE: drawings show 2 sets (4 bikes)

## **SPACING REQUIREMENTS**

For recommendations and details on clearances and aisle widths please refer to the APBP Bicycle Parking Guide or your local ordinances and guidelines.

Drawings are for information purposes only and while accurate at the time of creation, Kinetic Parking Solutions, Inc. must confirm its accuracy prior to submission.