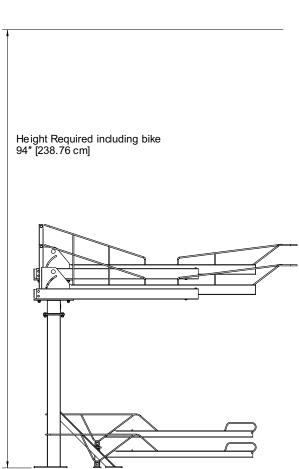

## **CAPACITY**

2 Bikes per set (upper/lower)

NOTE: drawings show 2 sets (4 bikes)

## **SPACING REQUIREMENTS**

For recommendations and details on clearances and aisle widths please refer to the APBP Bicycle Parking Guide or your local ordinances and guidelines.

Drawings are for information purposes only and while accurate at the time of creation, Kinetic Parking Solutions, Inc. must confirm its accuracy prior to submission.