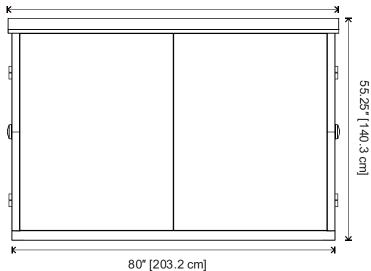

# **EZ-Lock<sup>™</sup> Max Security Locker**

### CAPACITY

- 1 Door: 1 Bike
- 2 Doors: 2 Bikes

Drawings are for information purposes only and while accurate at the time of creation, Kinetic Parking Solutions, Inc. must confirm its accuracy prior to submission.

solutions@kineticbikeparking.com | kineticbikeparking.com