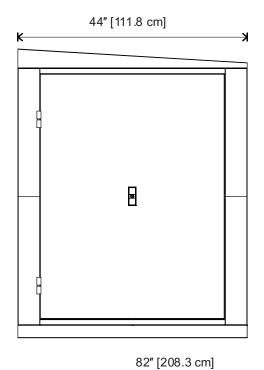

# **EZ-Lock<sup>™</sup> Max Security Locker**

### CAPACITY

- 1 Door: 1 Bike
- 2 Doors: 2 Bikes

Drawings are for information purposes only and while accurate at the time of creation, Kinetic Parking Solutions, Inc. must confirm its accuracy prior to submission.

solutions@kineticbikeparking.com | kineticbikeparking.com