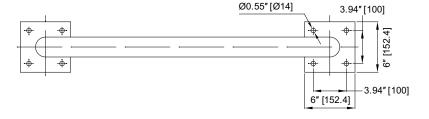

# **EZ-Staple™ Long Horizontal Rack & Crossbar**

#### PRODUCT CODE

10101408

## **CAPACITY**

2 Bikes

### **MATERIALS**

Round Steel Pipe 2 3/8" OD (Ø60.3 mm)

# **THICKNESS**

0.154" (3.91 mm)

### **WEIGHT**

46.3 lbs. (21 kg)

### **FINISHES**

- ☐ Powder Coated ANY STANDARD RAI
- ☐ Galvanized 10101411
- ☐ Stainless 10101412

#### **OPTION**

- □ Tamper proof nuts
- ☐ Customizable cross bar

#### SPACING REQUIREMENTS

For recommendations and details on clearances and aisle widths please refer to the APBP Bicycle Parking Guide or your local ordinances and guidelines.

Drawings are for information purposes only and while accurate at the time of creation, Kinetic Parking Solutions, Inc. must confirm its accuracy prior to submission.