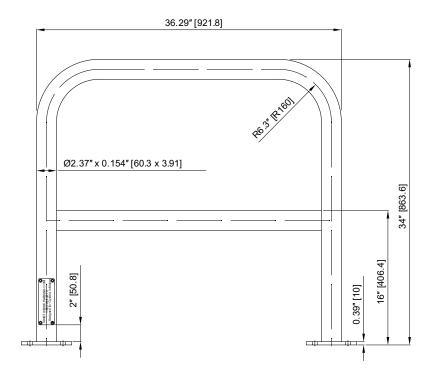

### **MATERIALS**

Round Steel Pipe 2 3/8" OD (Ø60.3 mm)

# **THICKNESS**

0.154" (3.91 mm)

### **WEIGHT**

46.3 lbs. (21 kg)