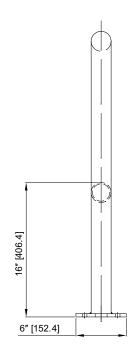

### **MATERIALS**

Round Steel Pipe 2 3/8" OD (Ø60.3 mm)

# **THICKNESS**

0.154" (3.91 mm)