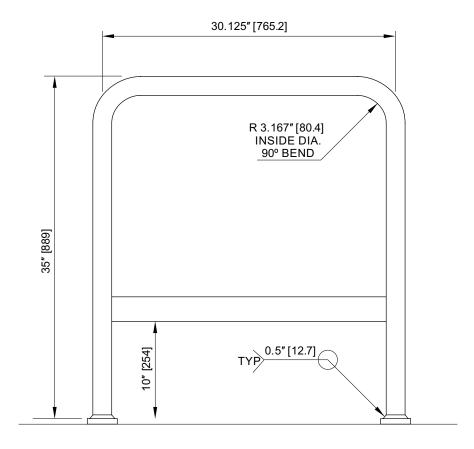

# **EZ-Staple™ Horizontal Portland Rack & Crossbar**

# **MATERIALS**

Round Steel Pipe 1.9" OD (Ø48.26 mm)

#### **THICKNESS**

0.145" (3.68 mm)

## **WEIGHT**

30.86 lbs. (14.0 kg)