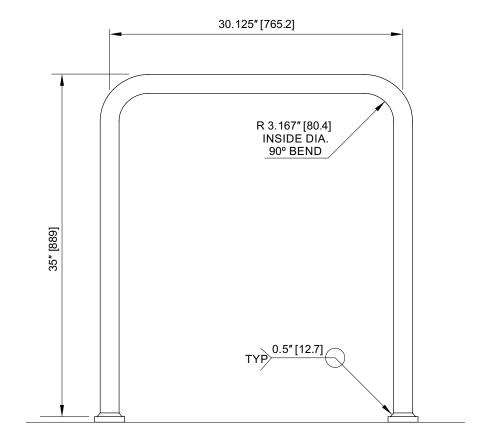

# **EZ-Staple™ Horizontal Portland Rack**

#### **MATERIALS**

Round Steel Pipe 1.9" OD (Ø48.26 mm)

#### **THICKNESS**

0.145" (3.68 mm)

# **WEIGHT**

26.46 lbs. (12.0 kg)