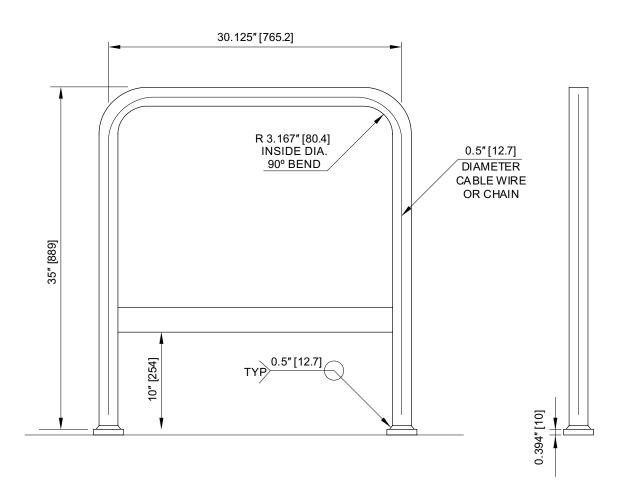

# **EZ-Staple™ Horizontal Portland Security Rack & Bar**

# **MATERIALS**

Round Steel Pipe 1.9" OD (Ø48.26 mm)

#### **THICKNESS**

0.145" (3.68 mm)