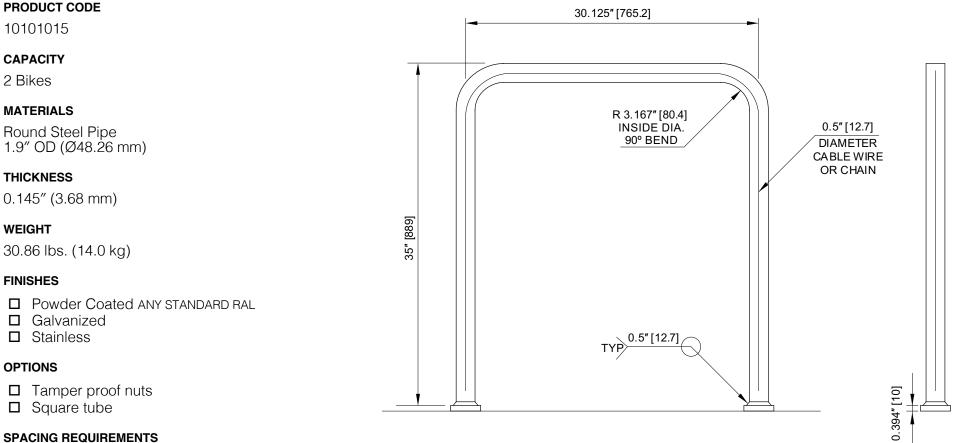

## **EZ-Staple<sup>™</sup> Horizontal Portland Security Rack**

## SPACING REQUIREMENTS

2 Bikes

WEIGHT

FINISHES

**OPTIONS** 

For recommendations and details on clearances and aisle widths please refer to the APBP Bicycle Parking Guide or your local ordinances and guidelines.