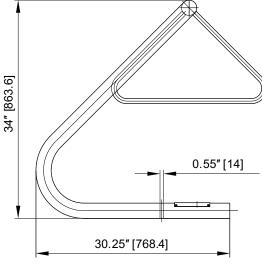

#### **MATERIALS**

Round Steel Pipe 2 3/8" OD (Ø60.3 mm)

### **THICKNESS**

0.154" (3.91 mm)

# **WEIGHT**

81.50 lbs. (37 kg)