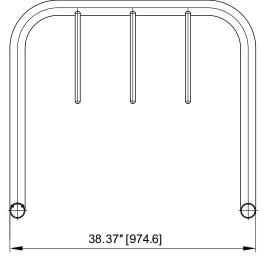

## **CAPACITY**

4-6 Bikes

#### **MATERIALS**

Round Steel Pipe 2 3/8" OD (Ø60.3 mm)