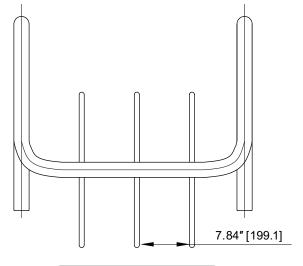

## **CAPACITY**

4-6 Bikes

#### **MATERIALS**

Round Steel Pipe 2 3/8" OD (Ø60.3 mm)