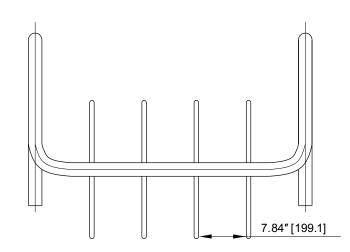

## CAPACITY

5-7 Bikes

## MATERIALS

Round Steel Pipe 2 3/8" OD (Ø60.3 mm)

## WEIGHT

92.95 lbs. (42.2 kg)