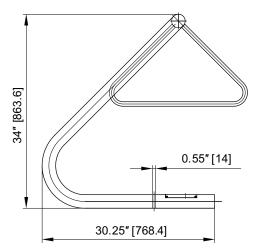

## MATERIALS

Round Steel Pipe 2 3/8" OD (Ø60.3 mm)

## WEIGHT

92.95 lbs. (42.2 kg)