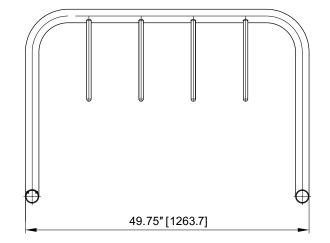

## CAPACITY

5-7 Bikes

## MATERIALS

Round Steel Pipe 2 3/8" OD (Ø60.3 mm)

## WEIGHT

92.95 lbs. (42.2 kg)