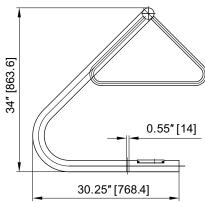

#### **MATERIALS**

Round Steel Pipe 2 3/8" OD (Ø60.3 mm)

#### **THICKNESS**

0.154" (3.91 mm)