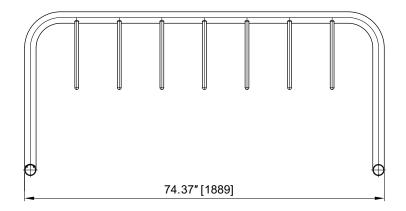

### **CAPACITY**

7-10 Bikes

#### **MATERIALS**

Round Steel Pipe 2 3/8" OD (Ø60.3 mm)

#### **THICKNESS**

0.154" (3.91 mm)