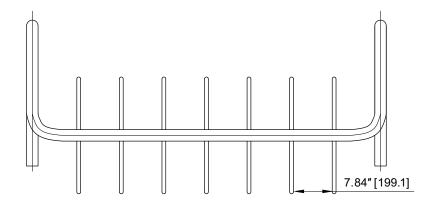

### **CAPACITY**

7-10 Bikes

#### **MATERIALS**

Round Steel Pipe 2 3/8" OD (Ø60.3 mm)

#### **THICKNESS**

0.154" (3.91 mm)