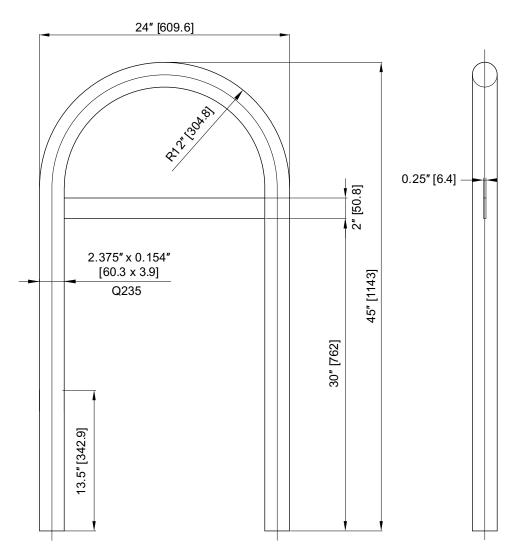

### MATERIALS

Round Steel Pipe 2 3/8" OD (Ø60.3 mm)

## THICKNESS

0.154" (3.91 mm)