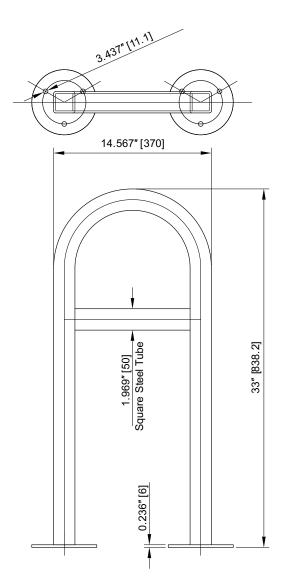

#### **CAPACITY**

2 Bikes

#### **MATERIALS**

Square Steel Tube 1.97" x 1.97" (50 mm x 50 mm)

#### **THICKNESS**

0.189" (4.8 mm)

# **WEIGHT**

35.24 lbs. (16.0 kg)