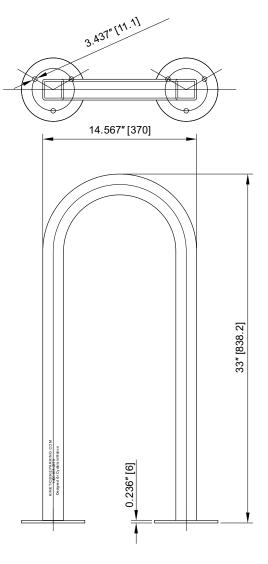

# **EZ-U™ Horizontal Narrow Rack**

#### **CAPACITY**

2 Bikes

#### **MATERIALS**

Square Steel Tube 1.97" x 1.97" (50 mm x 50 mm)

#### **THICKNESS**

0.189" (4.8 mm)

# **WEIGHT**

34.17 lbs. (15.5 kg)