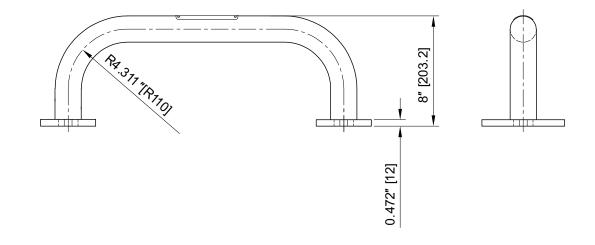

## **MATERIALS**

Round Steel Pipe 1.9" OD (Ø 48.3 mm)

# **THICKNESS**

0.125" (3.2 mm)