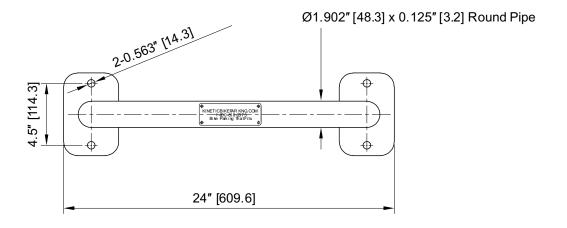

## **MATERIALS**

Round Steel Pipe 1.9" OD (Ø 48.3 mm)

# **THICKNESS**

0.125" (3.2 mm)