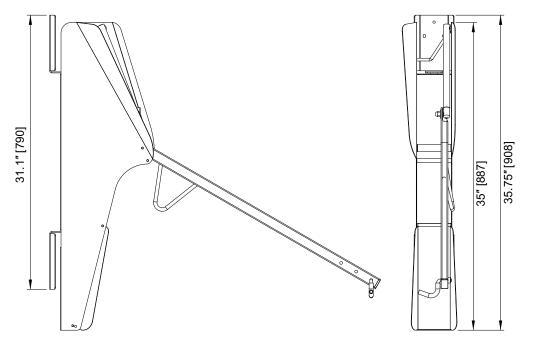

## MINIMUM HEIGHT

76.75" (195 cm)

## WEIGHT

20 lbs. (9 kg)

#### SPACING REQUIREMENTS

For recommendations and details on clearances and aisle widths please refer to the <u>APBP Bicycle Parking</u> <u>Guide</u> or your local ordinances and guidelines.

Drawings are for information purposes only and while accurate at the time of creation, Kinetic Parking Solutions, Inc. must confirm its accuracy prior to submission.