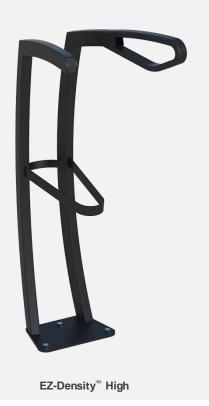

## Secure & Easy To Use

Kinetic's EZ-Density<sup>™</sup> horizontal bike rack is a high-capacity, ground-mounted rack that fits almost any space and can hold all bicycle types and sizes.

The staggered high and low design aesthetically maximizes space and prevents handlebar interference and wheel damage.