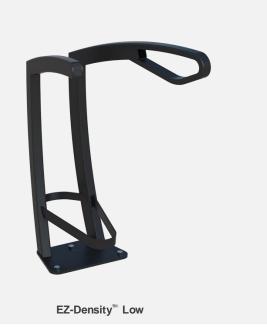

## Secure & Easy To Use

Kinetic's EZ-Density<sup>™</sup> horizontal bike rack is a high-capacity, ground-mounted rack that fits almost any space and can hold all bicycle types and sizes.

The staggered high and low design aesthetically maximizes space and prevents handlebar interference and wheel damage.