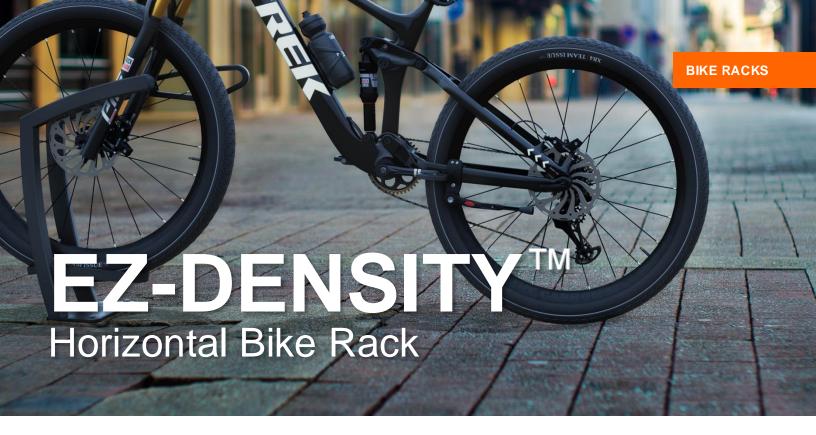

## Secure & Easy To Use

Kinetic's EZ-Density<sup>™</sup> horizontal bike rack is a high-capacity, ground-mounted rack that fits almost any space and can hold all bicycle types and sizes.

The staggered high and low design aesthetically maximizes space and prevents handlebar interference and wheel damage.

You can also lock both wheels and the frame for added security.

Experience the Kinetic difference.