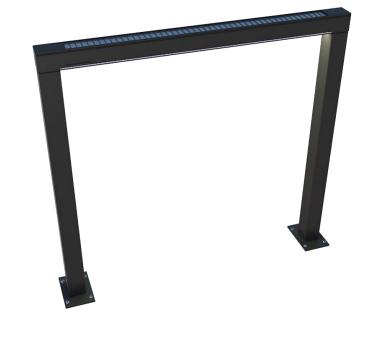

# Kinetic EZ-LED™ **Horizontal Bike Rack**

# CAPACITY

2 bikes

# PRODUCT CODE

• 10101001