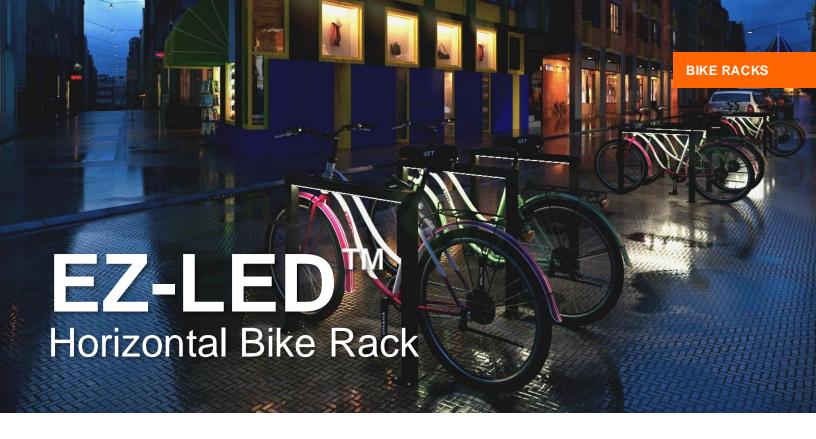

# **Visibility & Security**

Kinetic's proprietary EZ-LED™ horizontal bike rack design offers a unique way to leverage solar energy, bringing light to unlit bike parking spaces.

With a customized solar panel securely embedded into the rack, the EZ- $LED^{TM}$  provides downward ambient lighting to the surrounding area.

Perfect for city streets or on campus where getting regular power is difficult and costly.

Experience the Kinetic difference.