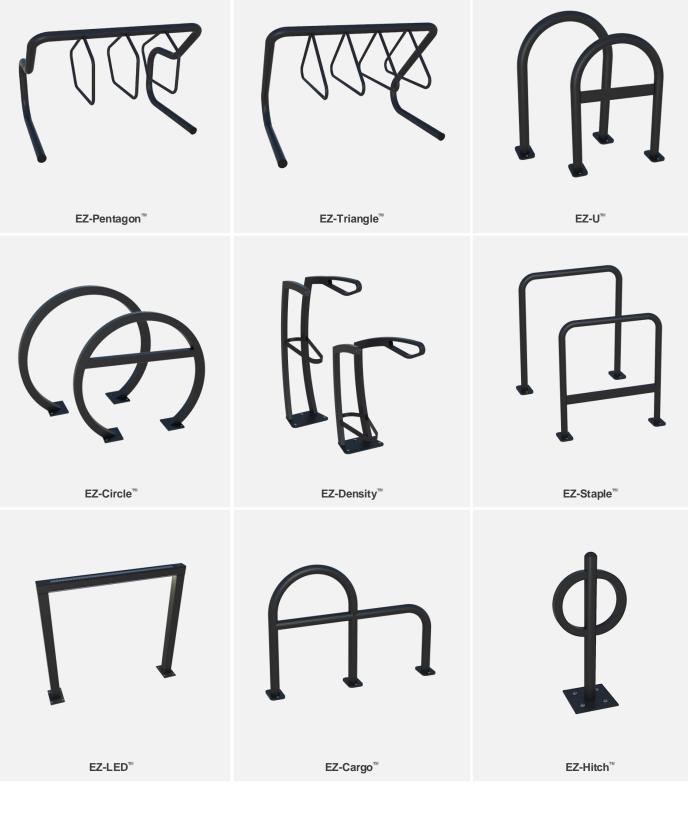

al and government projects.

Preferred by cycling enthusiasts worldwide, these bike parking solutions boast industry-standard aesthetics that enhance any space.

Installation is straightforward, ensuring compliance with ADA standards and specific "on center" spacing needs.

### Experience the Kinetic difference.

### BENEFITS

- Supports entire bike
- Lock both wheels
- ADA & APBP compliant
- Customizable
- Platform capacity optimization
- Flexible and durable

### FINISHES

- Powder Coated ANY STANDARD RAL
- Galvanized
- Stainless

#### OPTIONS

- Dever charging integration
- Round or square tube
- □ With or without crossbar
- Heavy duty and narrow variations
- Custom laser center plate
- Embedded or surface
- Tamper-proof nuts
- □ Inside welded cable/chain



**BIKE RACKS** 

# Options



# KINETIC

## **Customization**



### Waterjet & Laser

Kinetic's Custom Waterjet & Laser can cut virtually anything up to 6" thick. We can also engrave highly detailed graphics in any configuration.

### Signage Header

Kinetic's Custom Header Signage is a great way to make your space stand out. They're also a great opportunity to brand your organization.







# Call Kinetic for a Quote or Custom Design Layout 1-800-818-2373



solutions@kineticbikeparking.com | kineticbikeparking.com

Copyright © 2024 Kinetic Parking Solutions