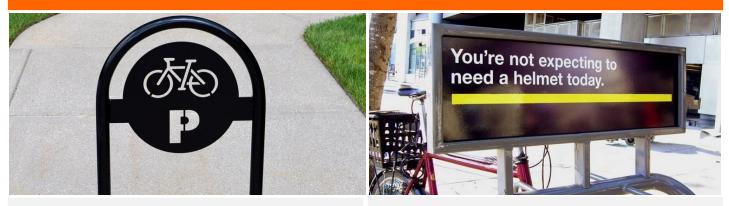

### Waterjet & Laser

Kinetic's Custom Waterjet & Laser can cut virtually anything up to 6" thick. We can also engrave highly detailed graphics in any configuration.

### Signage Header

Kinetic's Custom Header Signage is a great way to make your space stand out. They're also a great opportunity to brand your organization.